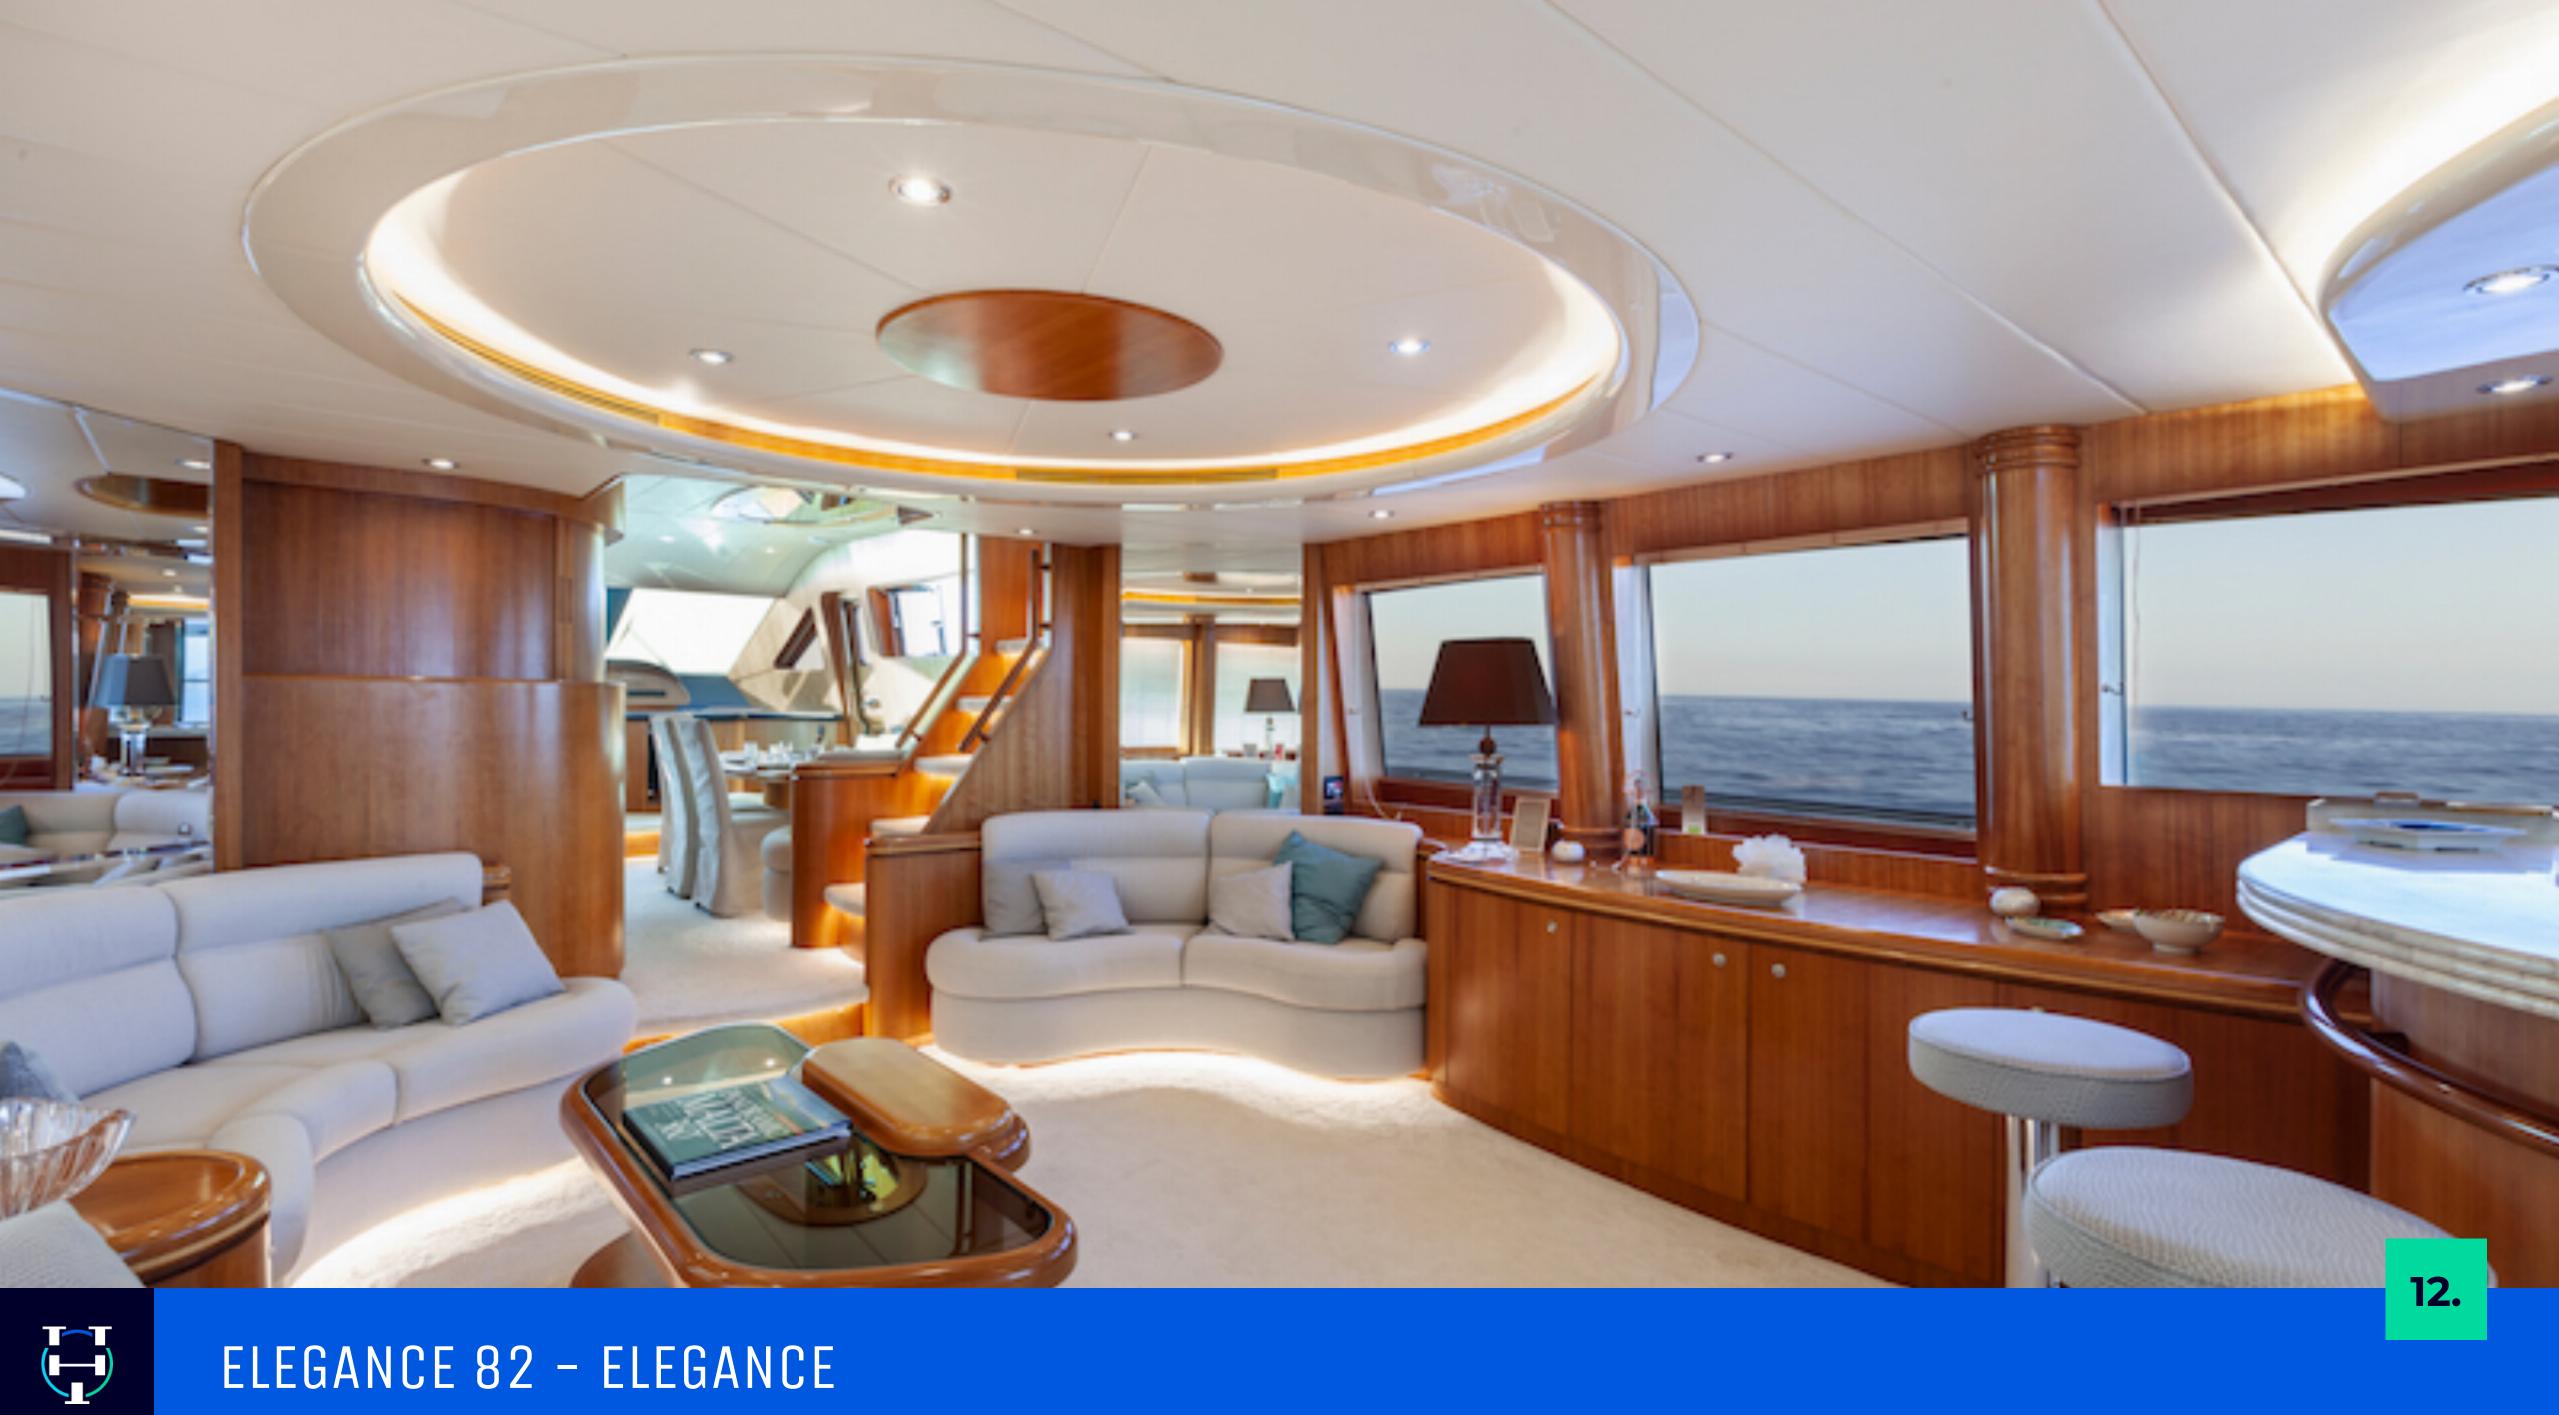

Both areas lend themselves incredibly well for a spot of alfresco dining, and can hold up to 6 guests for whom there are three spacious guest cabins, all of which come with ensuite facilities.

As this is a craft that has been designed with high-end hospitality in mind, there are crew quarters which are fully equipped with ensuite cabins for up to four crew members. The interior is good enough to be your second home, with a warm and cosy living-room ambience throughout for evenings spent onboard.