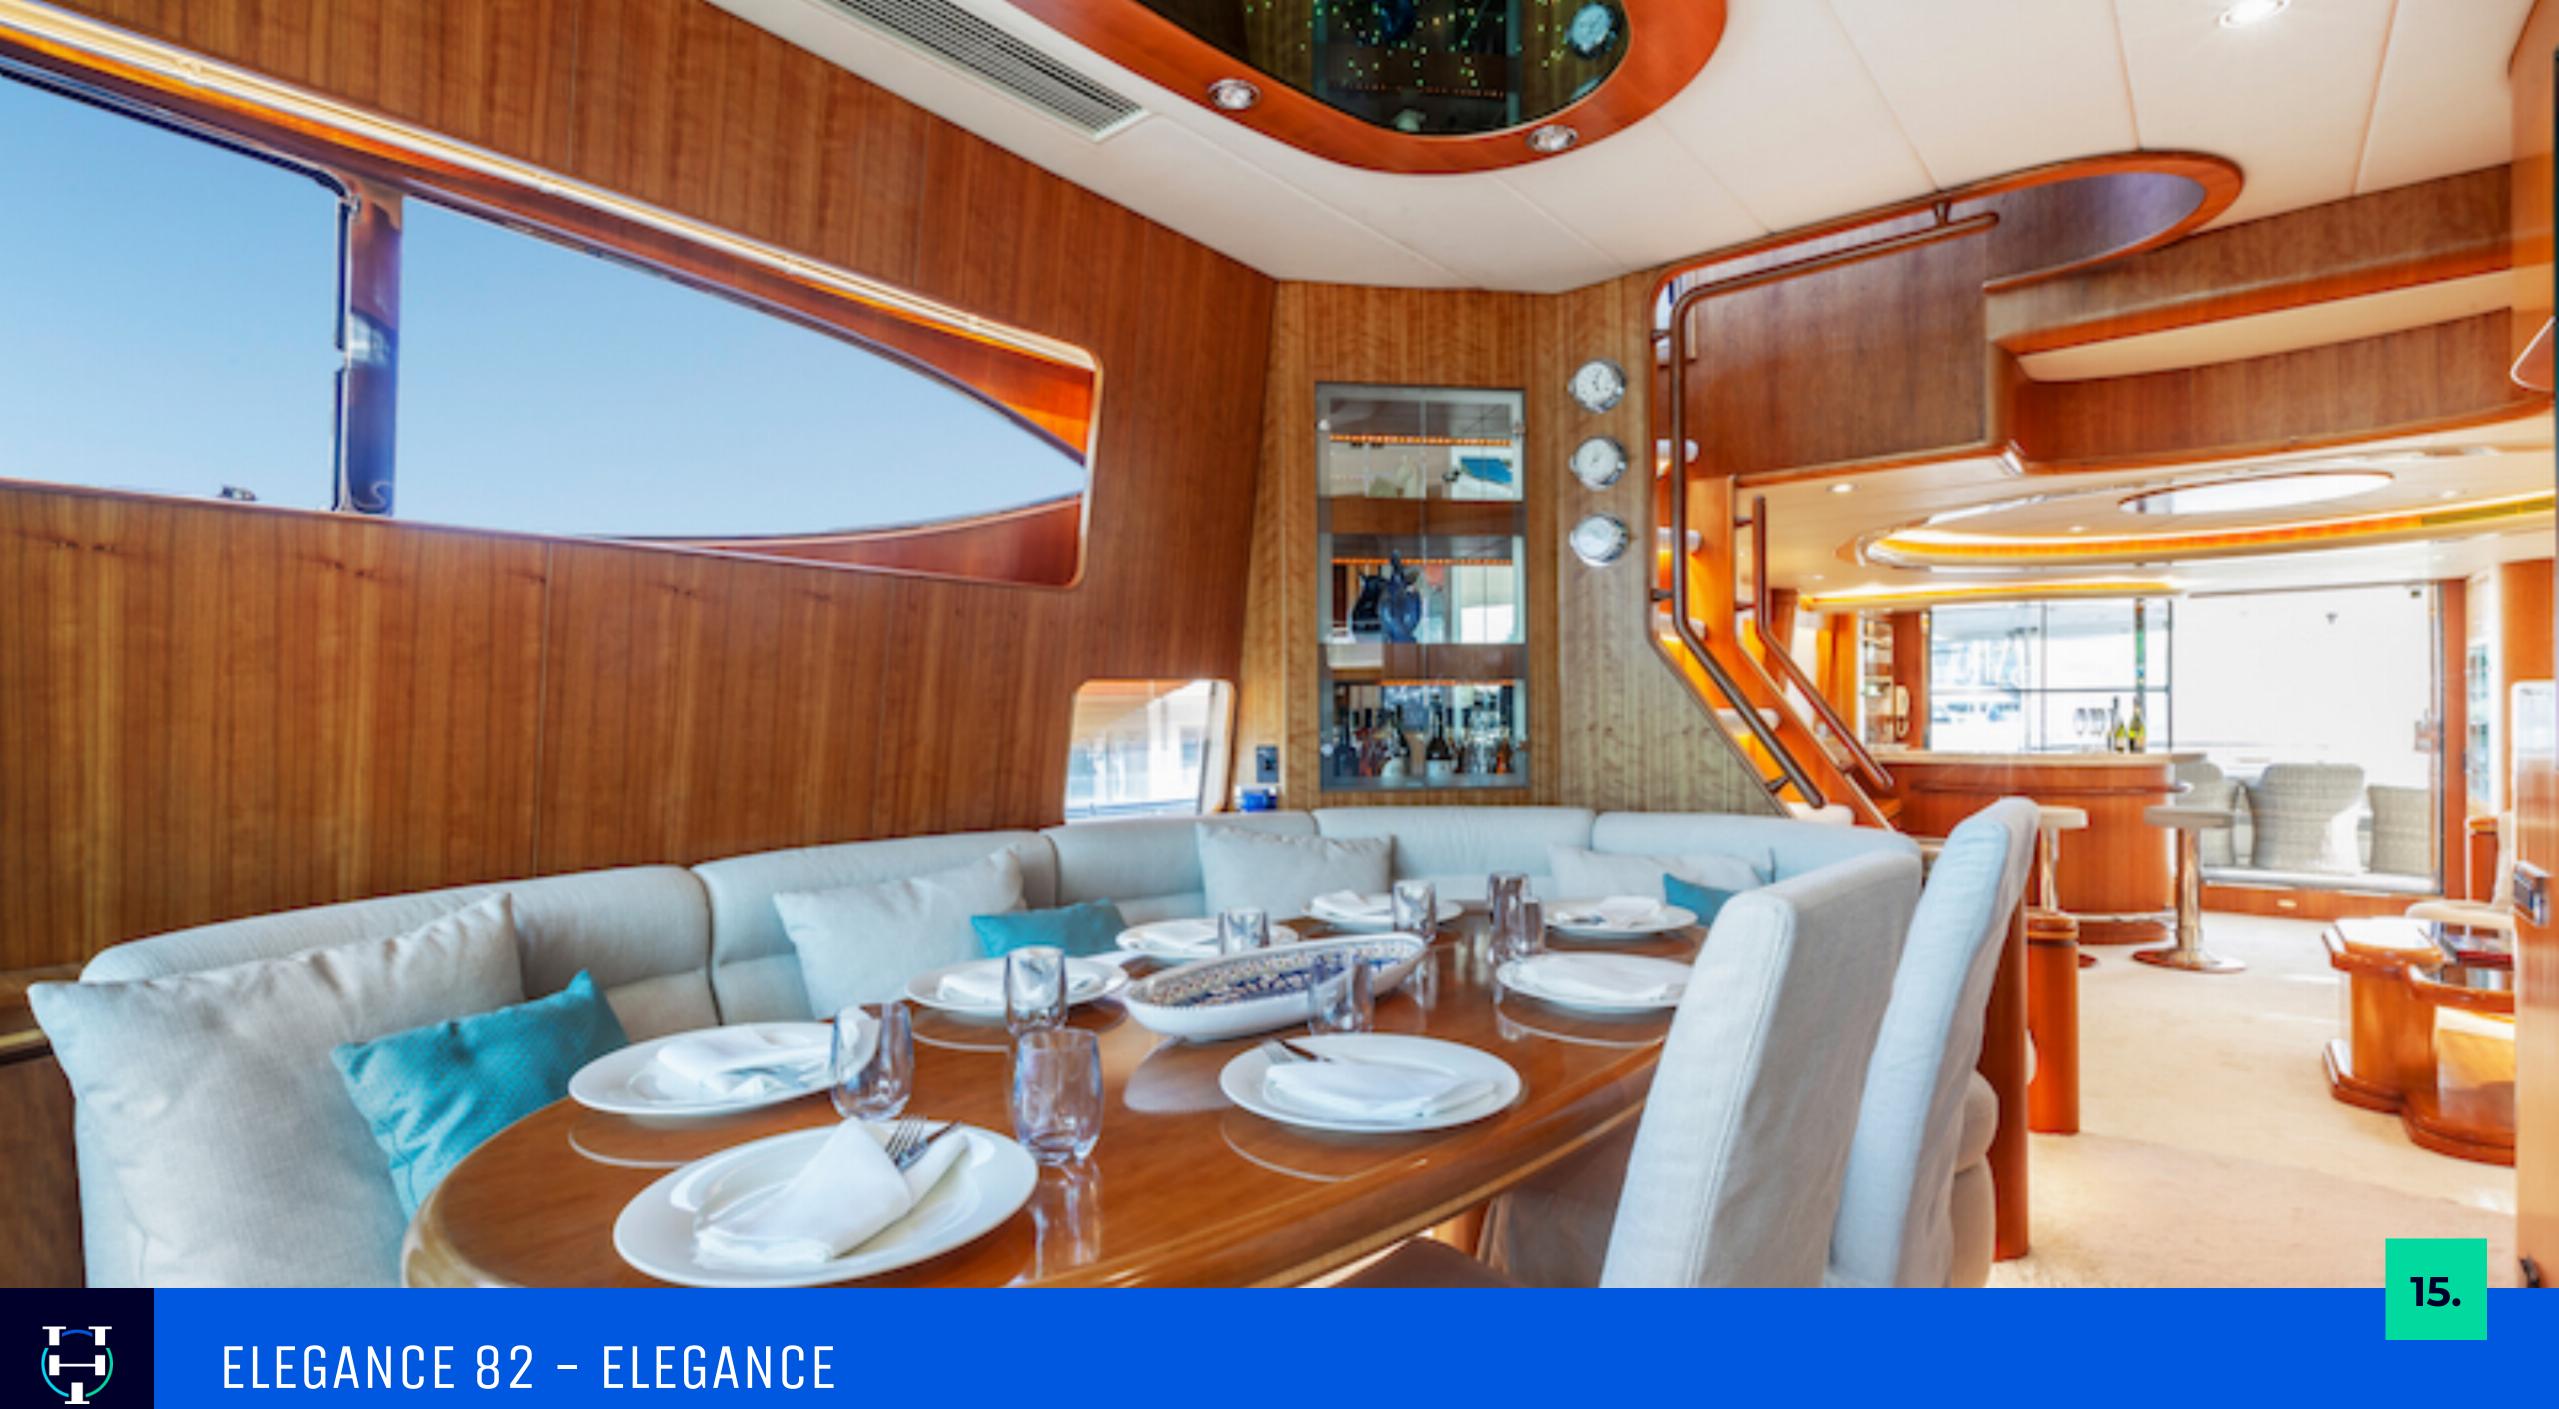

#### **DESIGNED WITH GRACE AND HOSPITALITY IN MIND**

Having just completed a full refitting in the winter of 2019/2020, Elegance 82 provides superior luxury thanks to its state-of-the-art functionality and demure style.

The vessel's spacious flybridge is a fantastic platform for lounging and watching the Mediterranean go by, while the panoramic helm allows you to experience the craft's exhilarating performance across the water.

Both areas lend themselves incredibly well for a spot of alfresco dining, and can hold up to 6 guests for whom there are three spacious guest cabins, all of which come with ensuite facilities.

As this is a craft that has been designed with high-end hospitality in mind, there are crew quarters which are fully equipped with ensuite cabins for up to four crew members. The interior is good enough to be your second home, with a warm and cosy living-room ambience throughout for evenings spent onboard.