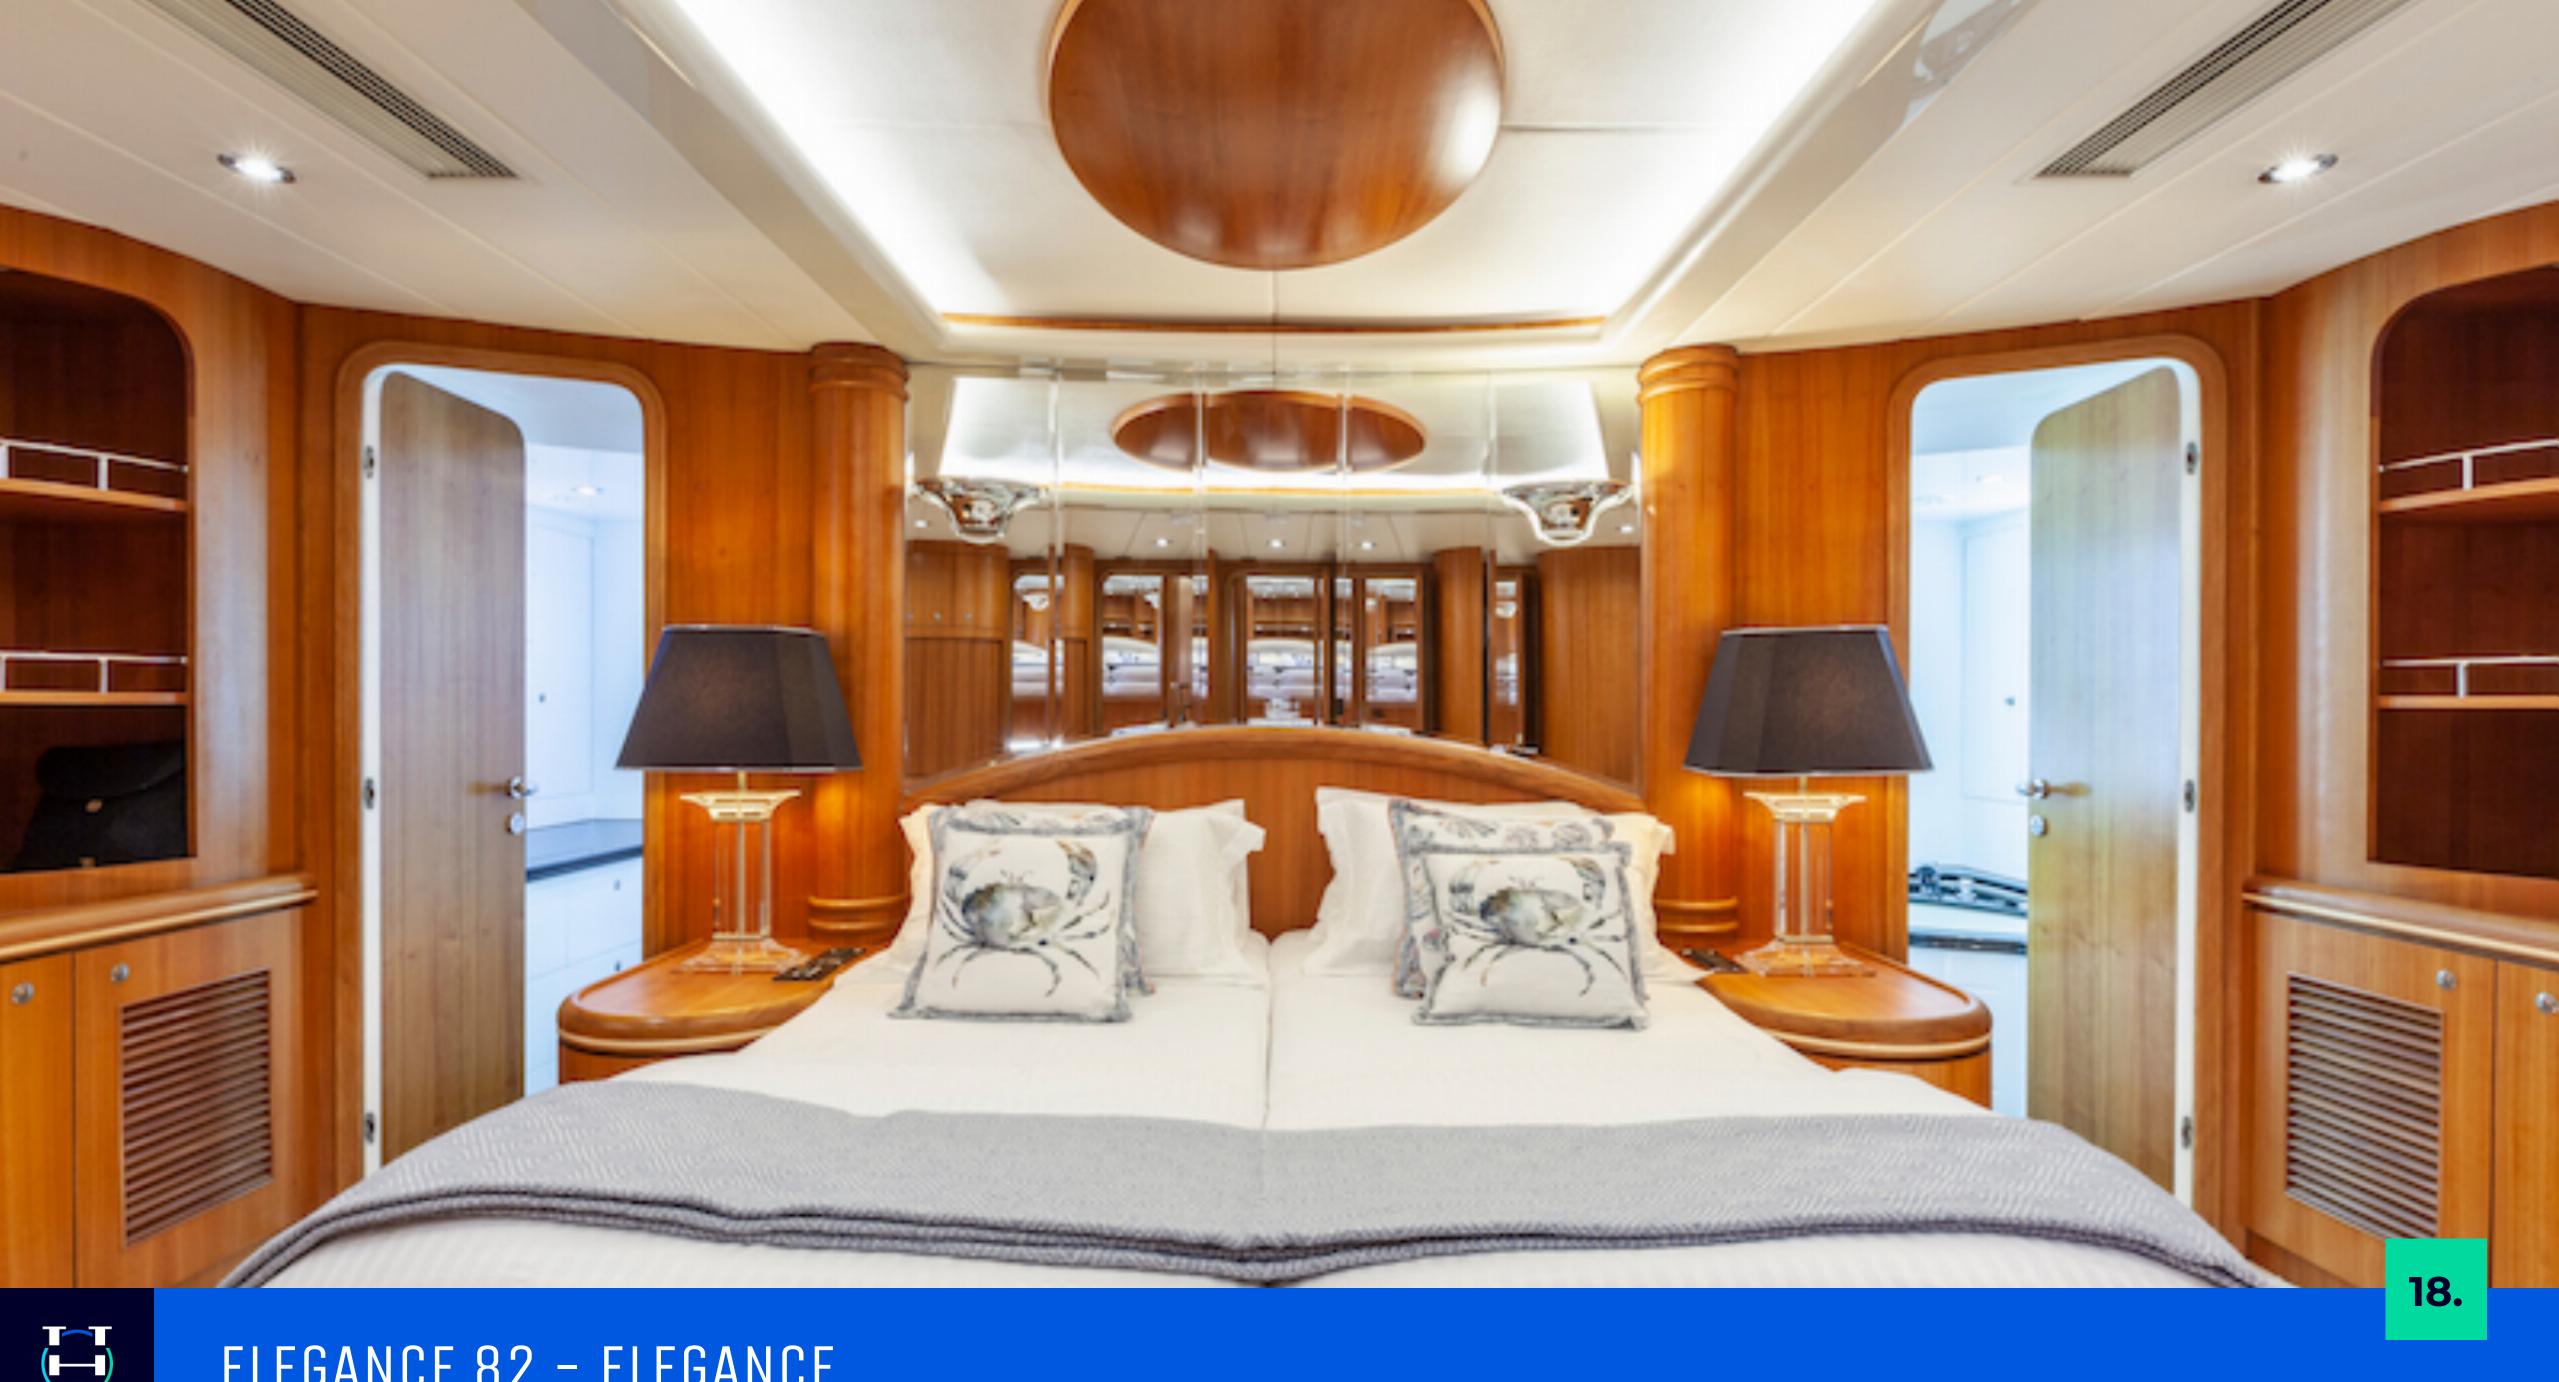

Both areas lend themselves incredibly well for a spot of alfresco dining, and can hold up to 6 guests for whom there are three spacious guest cabins, all of which come with ensuite facilities.

As this is a craft that has been designed with high-end hospitality in mind, there are crew quarters which are fully equipped with ensuite cabins for up to four crew members. The interior is good enough to be your second home, with a warm and cosy living-room ambience throughout for evenings spent onboard.

# ACCOMODATION & TOYS

Elegance 82 sleeps 6 guests in 3 cabins

Master Stateroom

**VIP** Stateroom

1 Double Twin Guest Cabin

All cabins come with an en-suite bathroom

The vessel can host up to 4 crew members

The vessel can host a maximum of 12 day guests