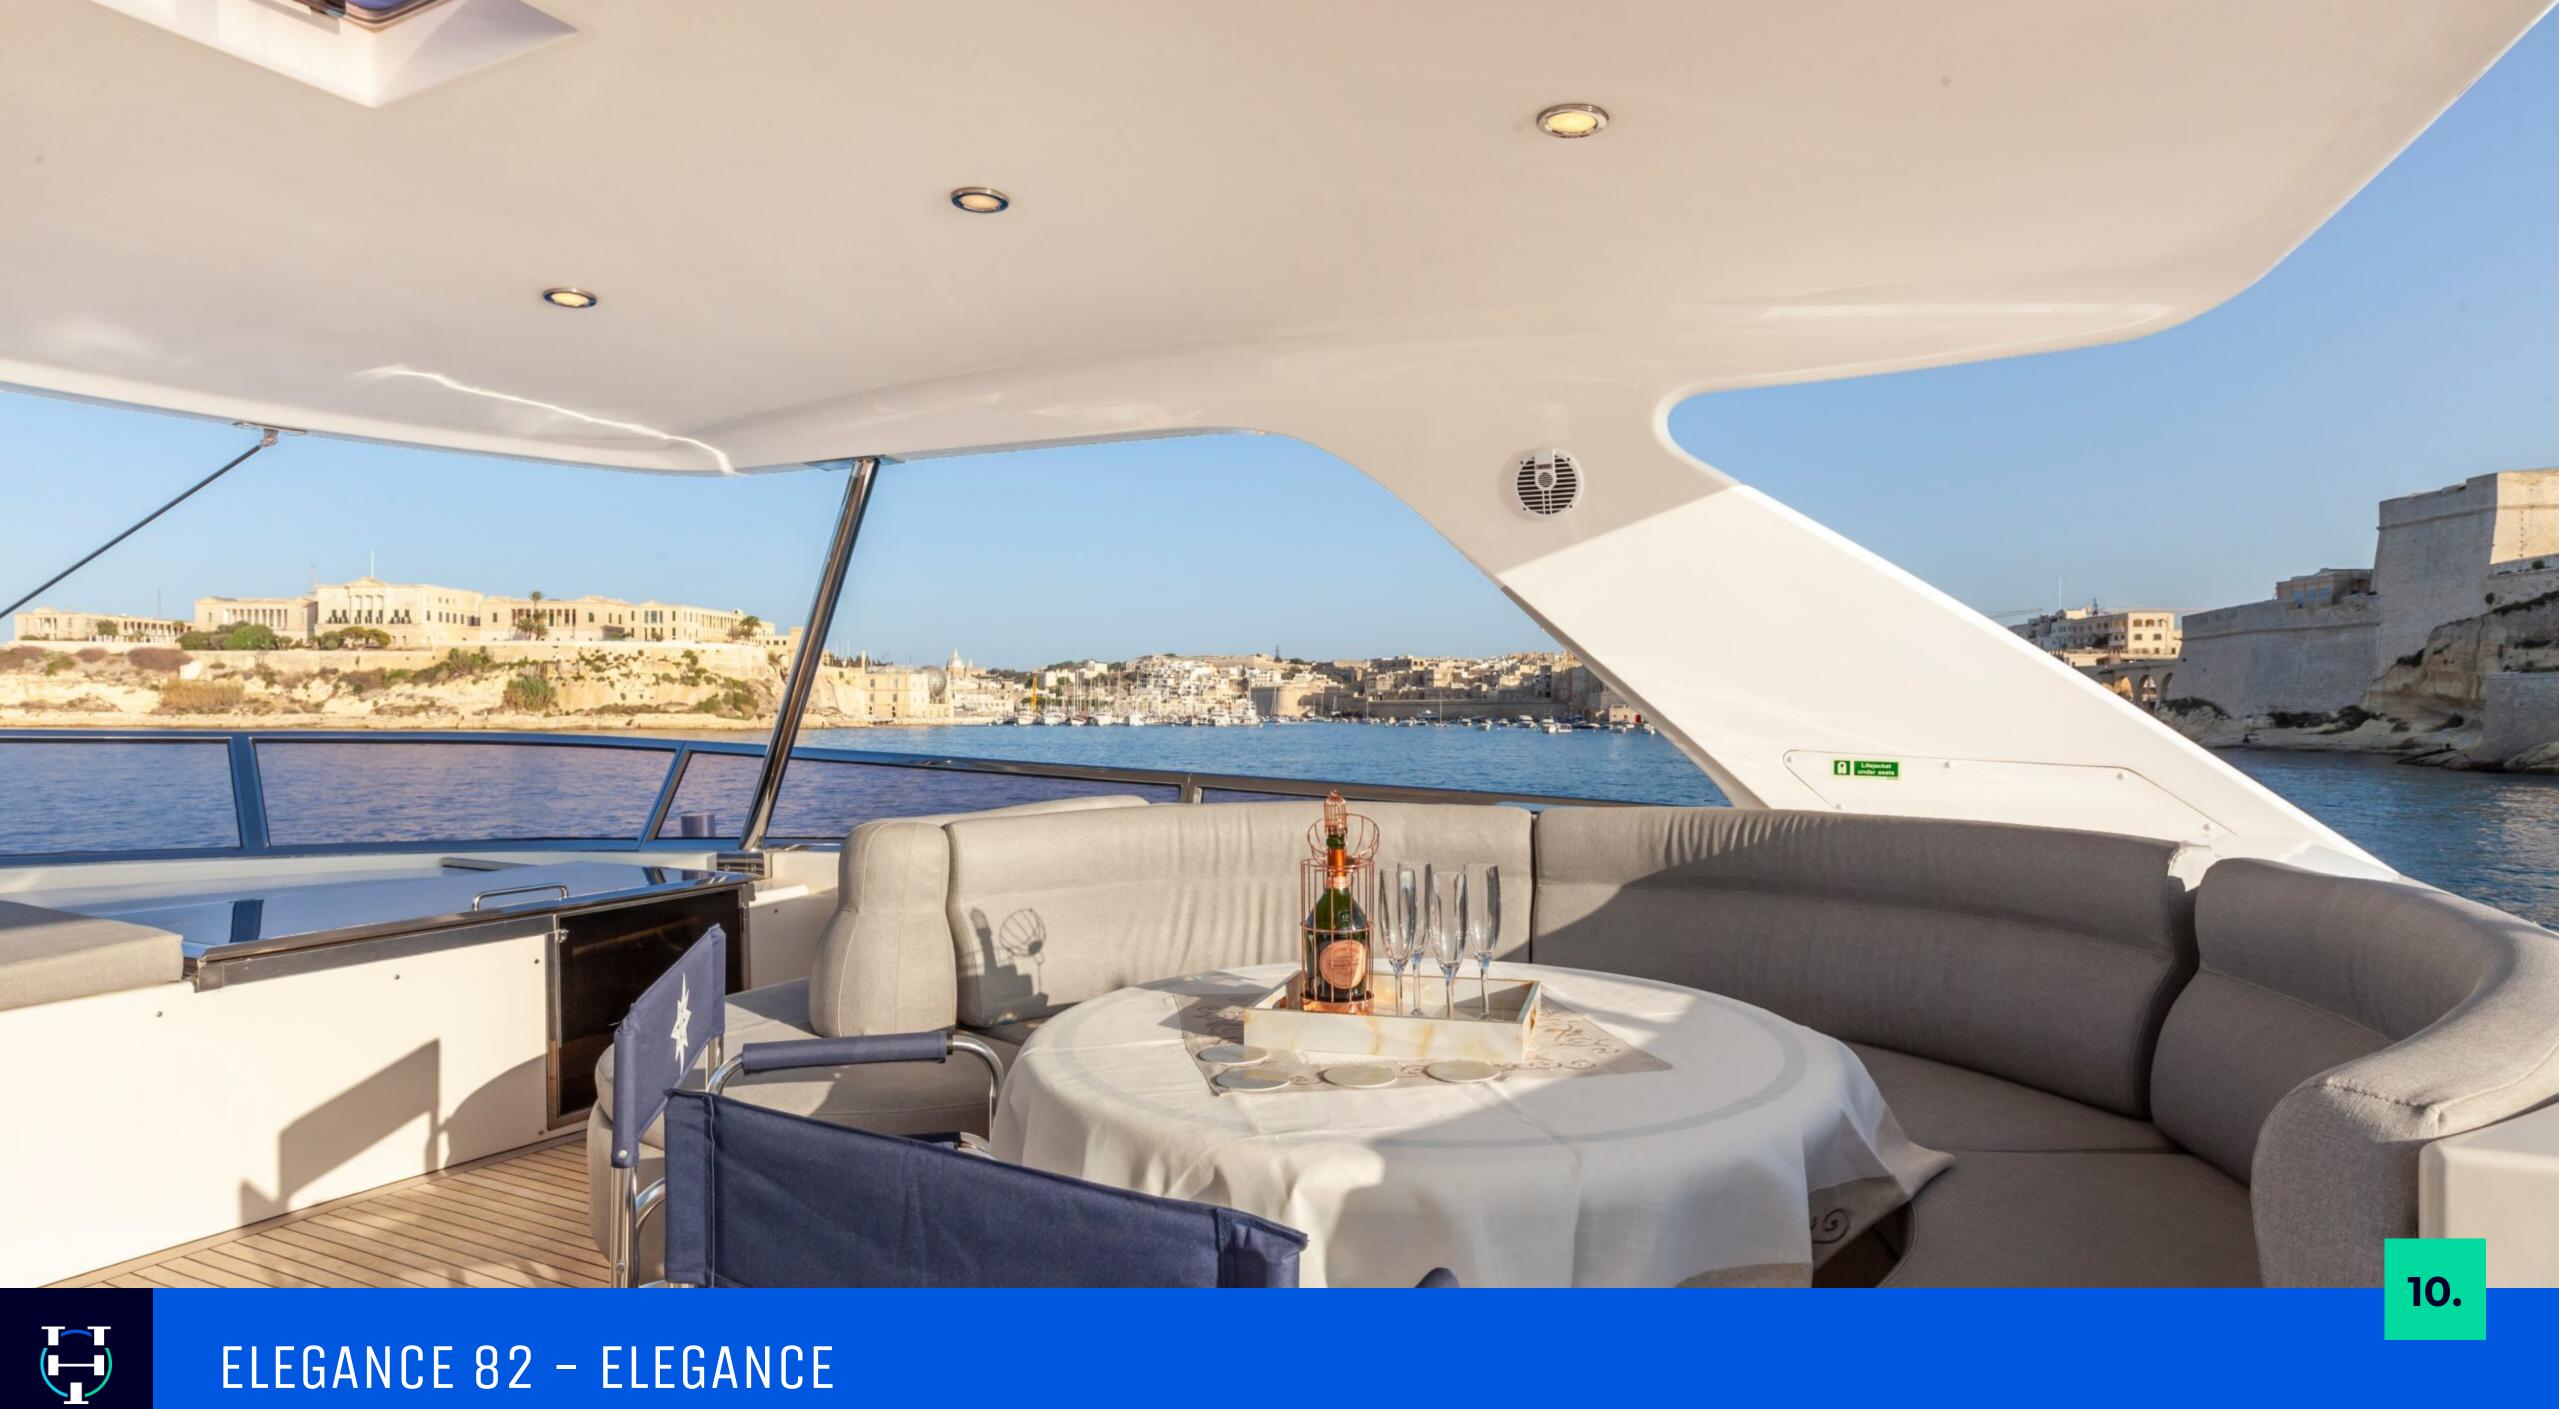

The vessel's spacious flybridge is a fantastic platform for lounging and watching the Mediterranean go by, while the panoramic helm allows you to experience the craft's exhilarating performance across the water.

Both areas lend themselves incredibly well for a spot of alfresco dining, and can hold up to 6 guests for whom there are three spacious guest cabins, all of which come with ensuite facilities.

As this is a craft that has been designed with high-end hospitality in mind, there are crew quarters which are fully equipped with ensuite cabins for up to four crew members. The interior is good enough to be your second home, with a warm and cosy living-room ambience throughout for evenings spent onboard.