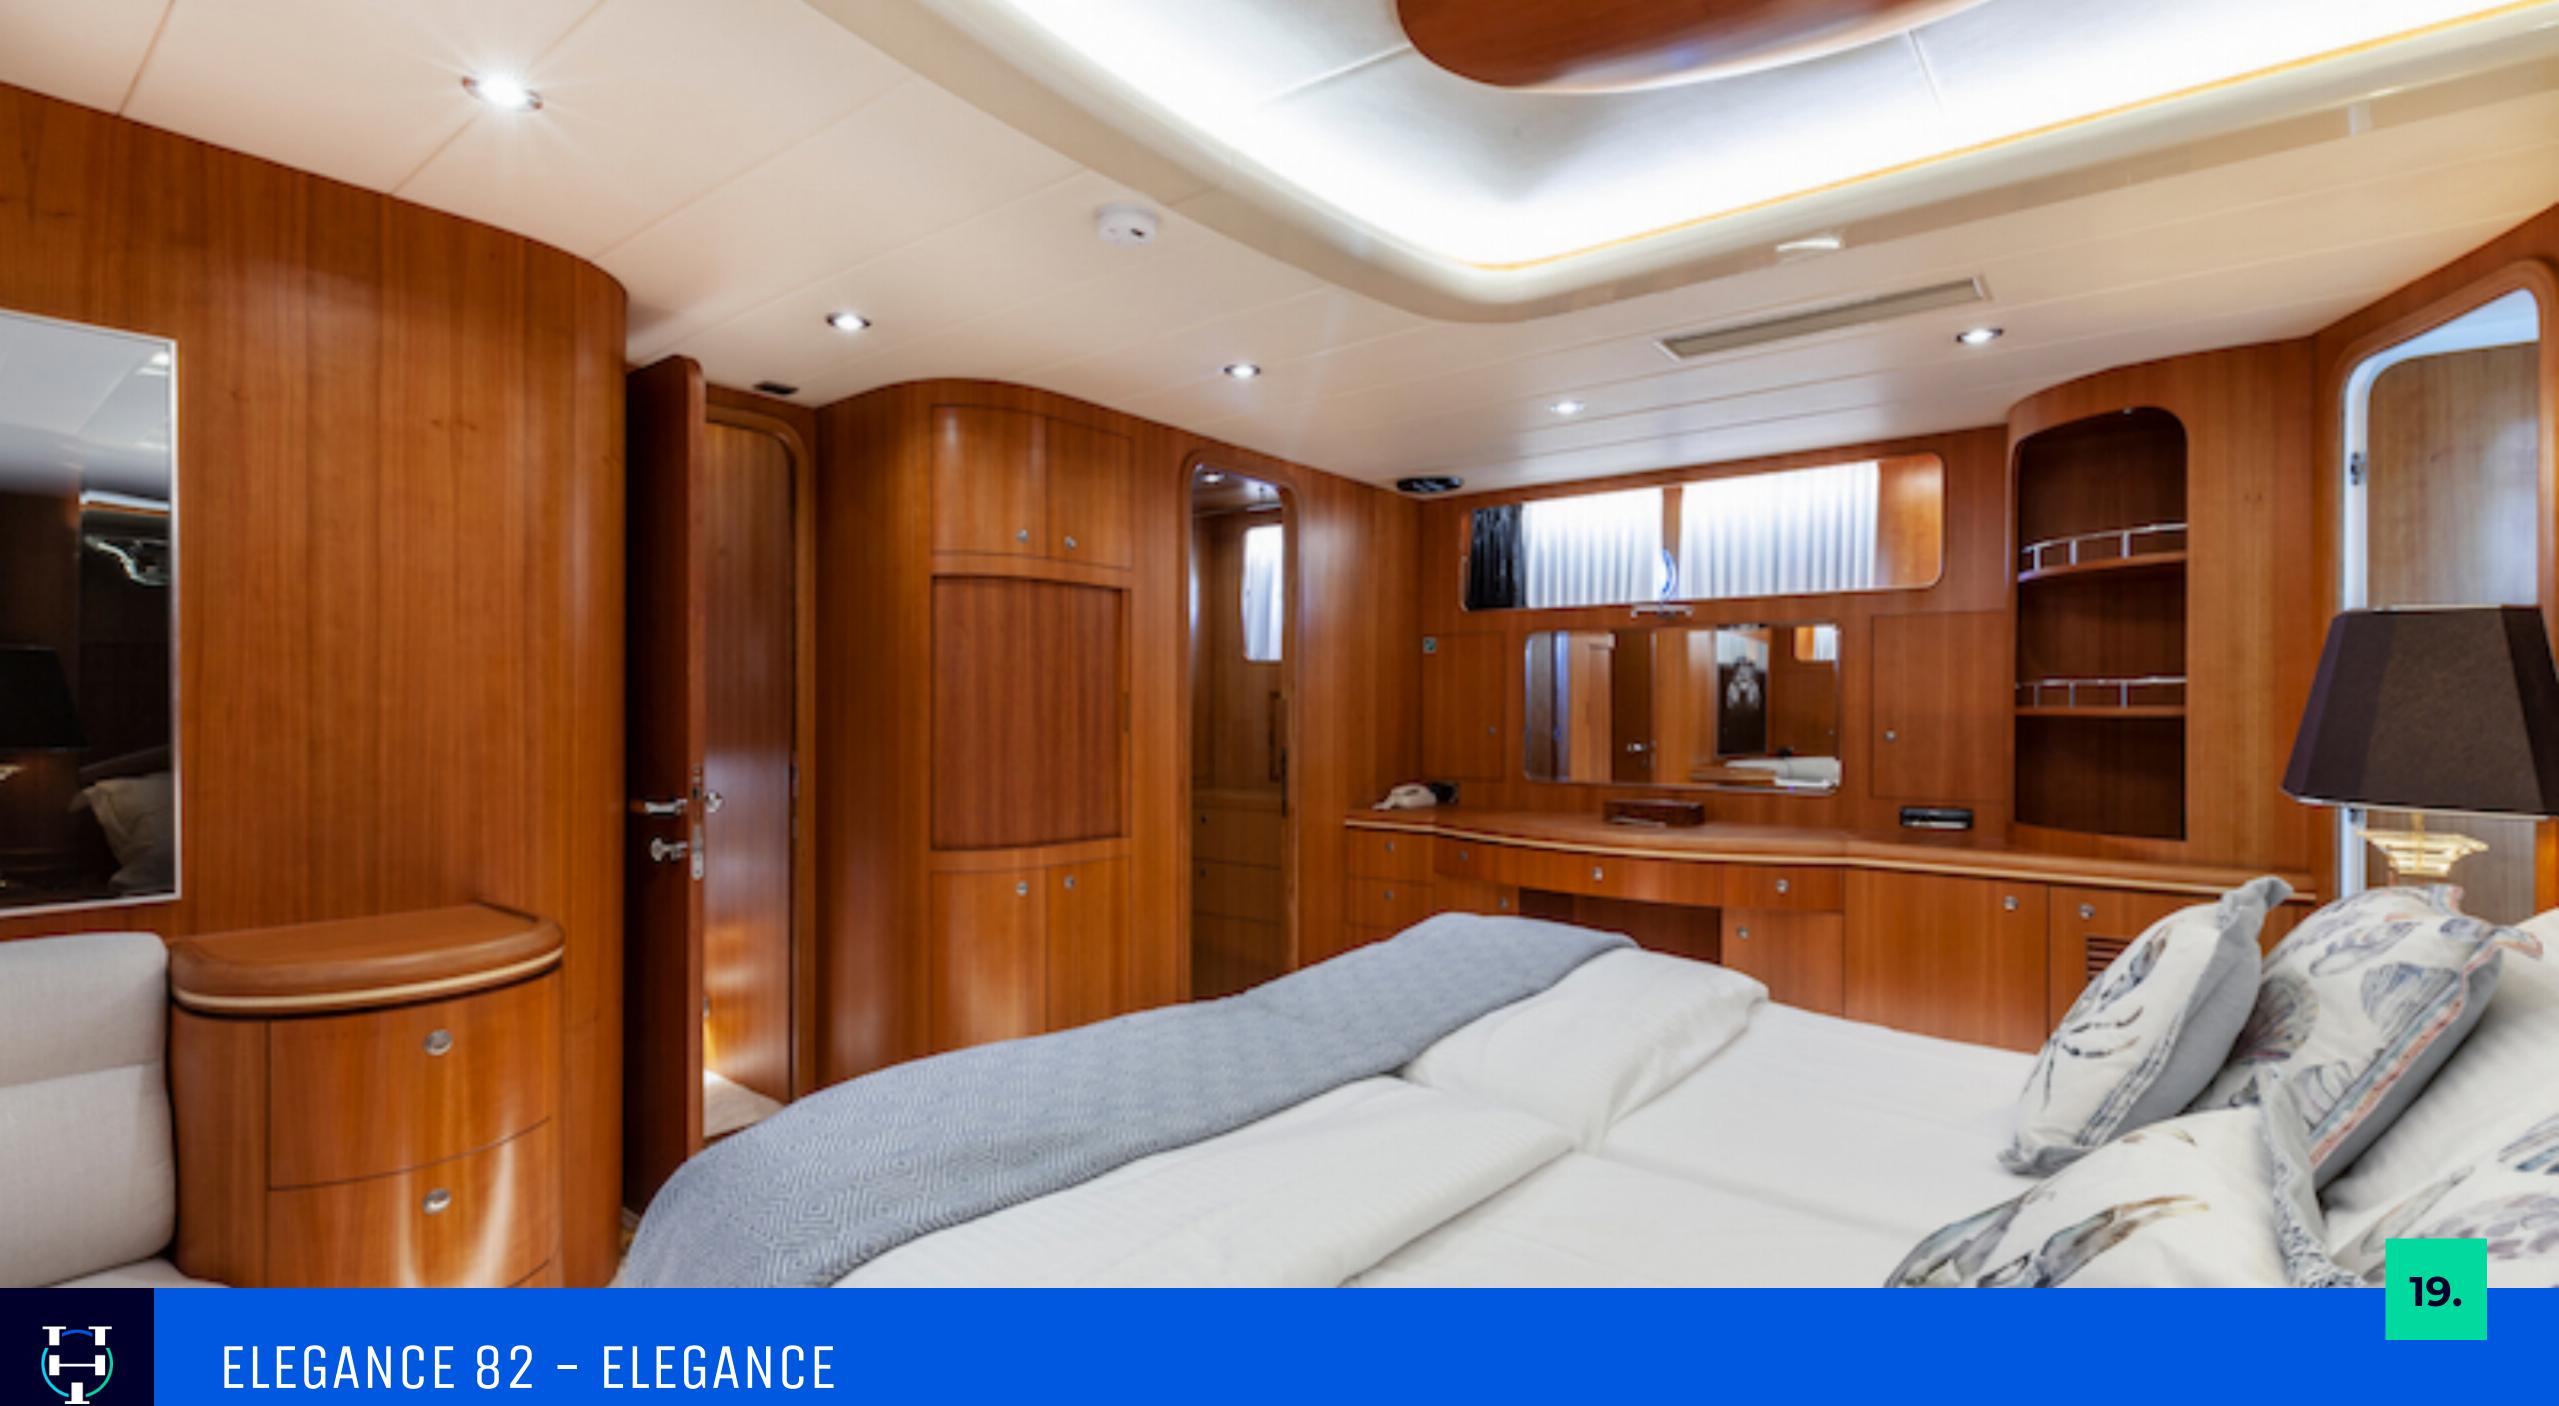

Both areas lend themselves incredibly well for a spot of alfresco dining, and can hold up to 6 guests for whom there are three spacious guest cabins, all of which come with ensuite facilities.

As this is a craft that has been designed with high-end hospitality in mind, there are crew quarters which are fully equipped with ensuite cabins for up to four crew members. The interior is good enough to be your second home, with a warm and cosy living-room ambience throughout for evenings spent onboard.

# ACCOMODATION & TOYS

Elegance 82 sleeps 6 guests in 3 cabins

Master Stateroom

**VIP** Stateroom

1 Double Twin Guest Cabin

All cabins come with an en-suite bathroom

The vessel can host up to 4 crew members

The vessel can host a maximum of 12 day guests