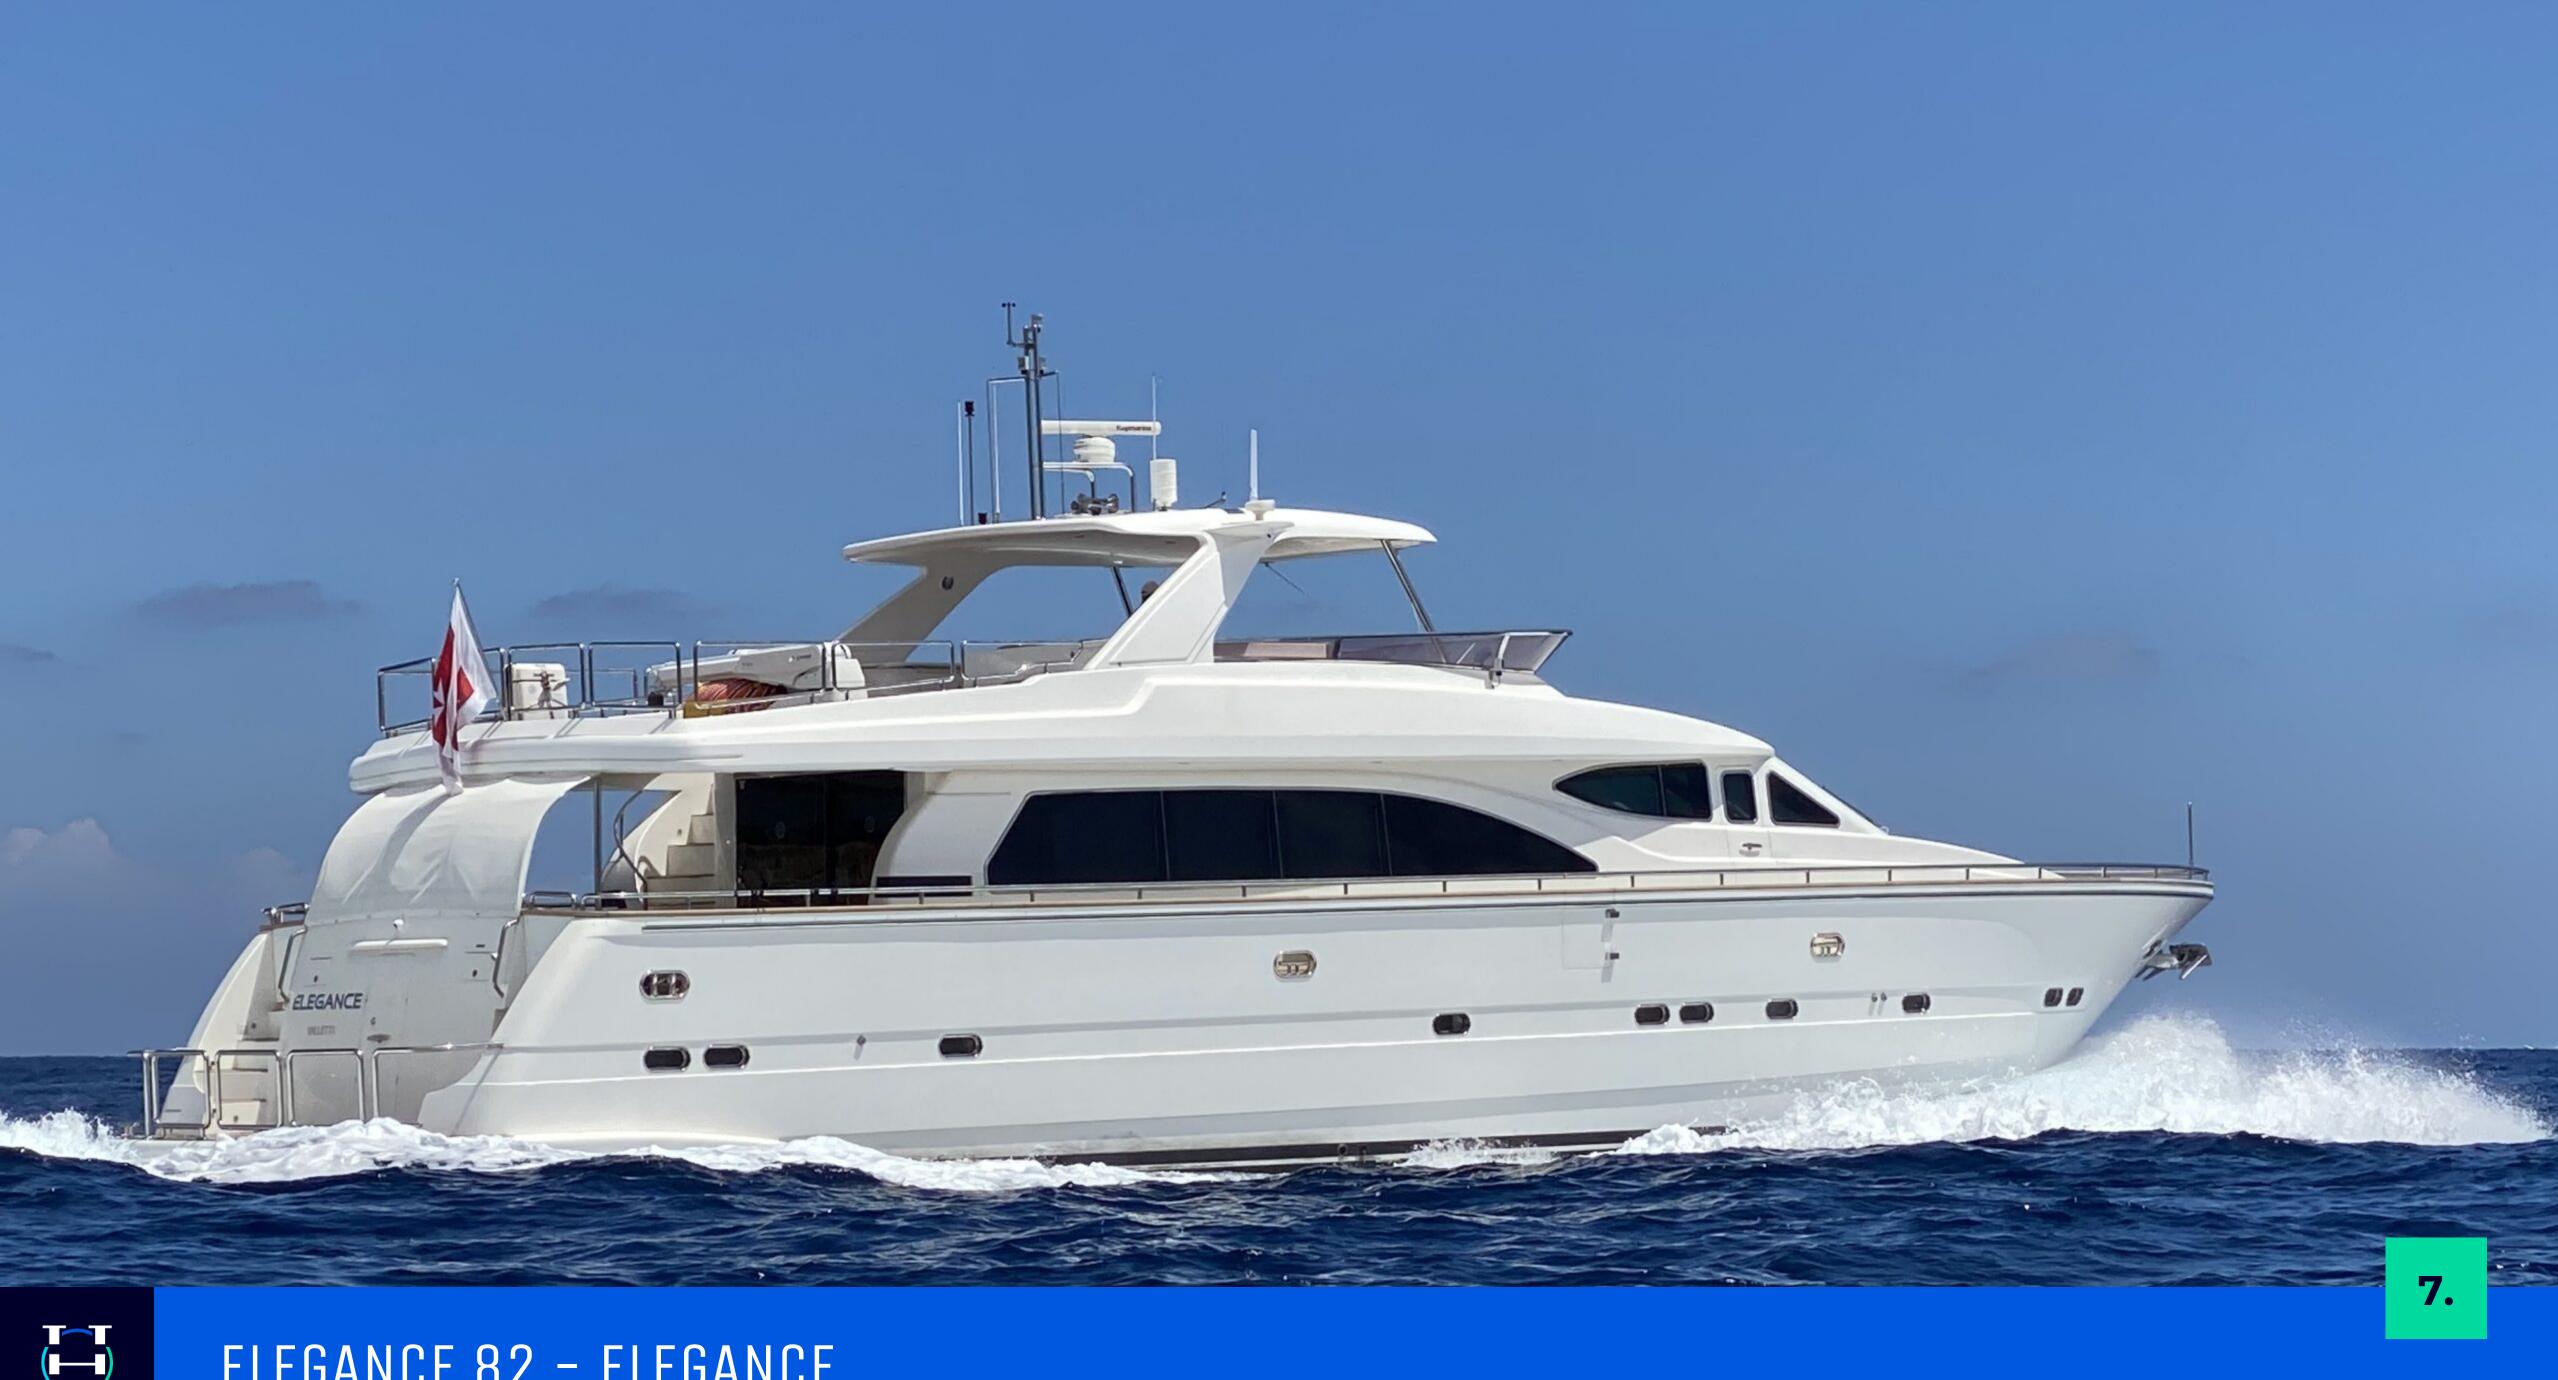

#### **DESIGNED WITH GRACE AND HOSPITALITY IN MIND**

Having just completed a full refitting in the winter of 2019/2020, Elegance 82 provides superior luxury thanks to its state-of-the-art functionality and demure style.

# SPECIFICATIONS

| Make                                          | Elegance    |
|-----------------------------------------------|-------------|
| Model                                         | 82          |
| Year                                          | 2003        |
| Day Charter Fee                               | EUR6,500*   |
| 3-Day Charter Fee                             | EUR12,000** |
| Weekly Charter Fee                            | EUR35,000** |
| Boat Location                                 | Malta       |
| Length Overall (Incl. Anchor<br>And Platform) | 25.30m      |
| Beam - (Maximum)                              | 6.10m       |
|                                               |             |