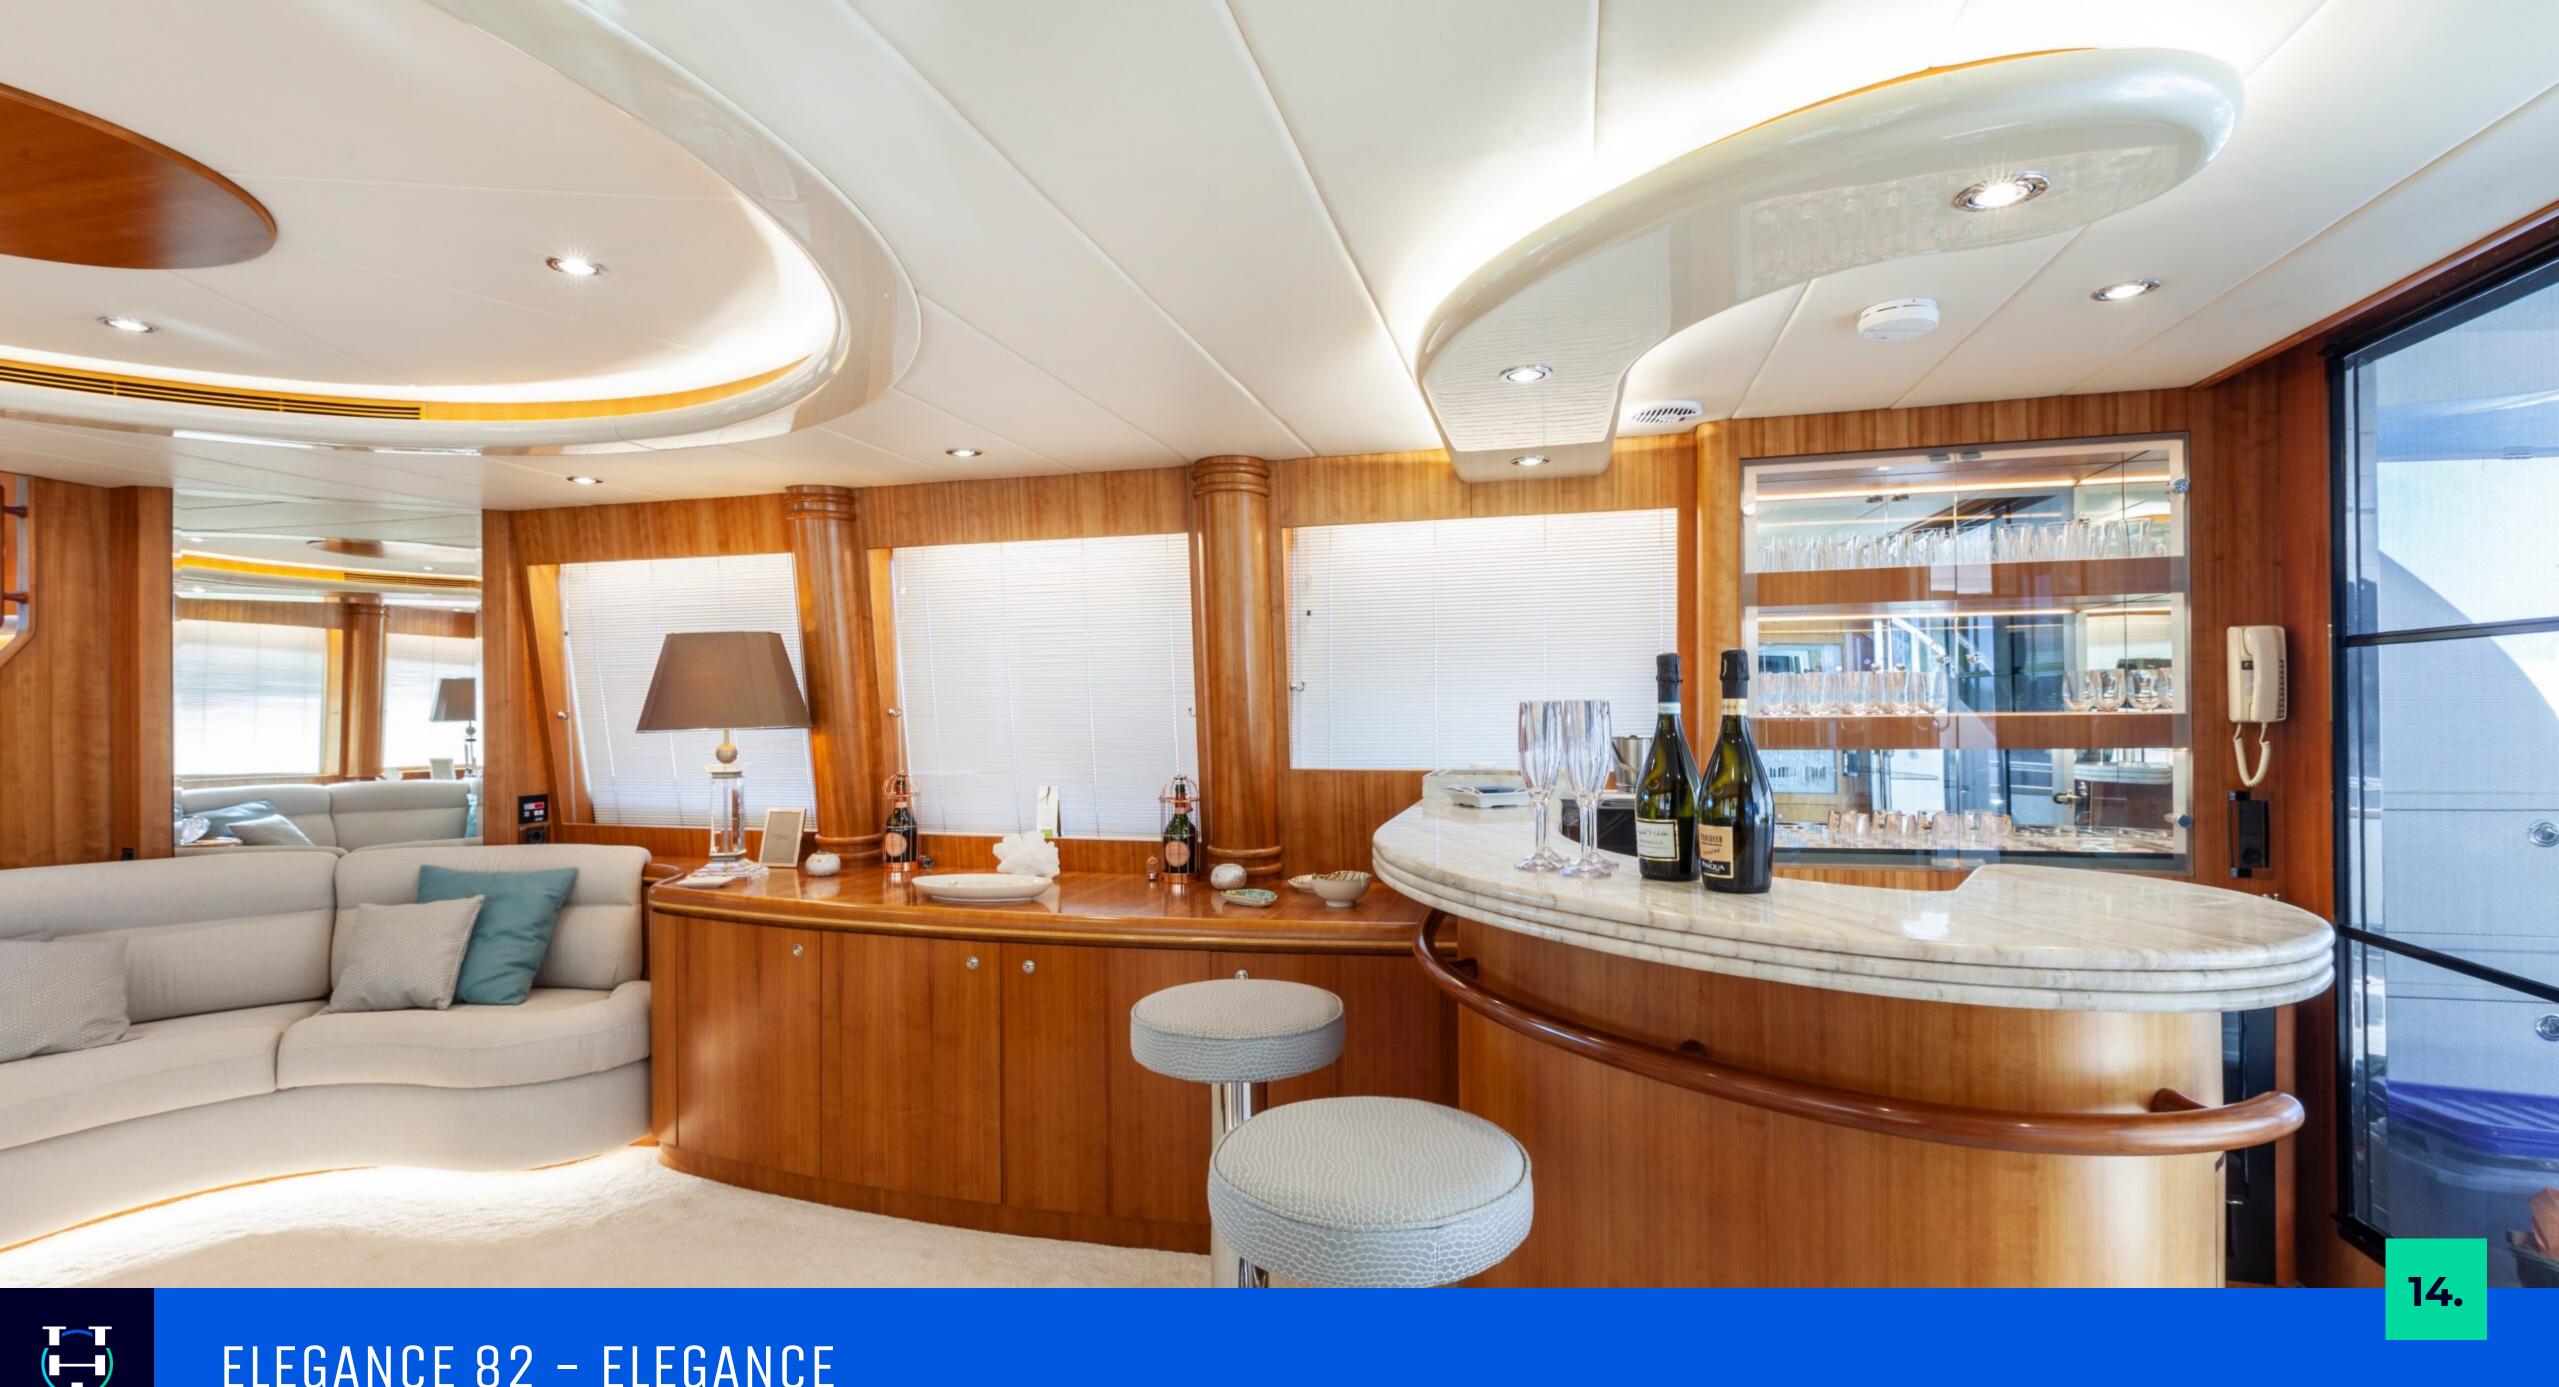

#### **DESIGNED WITH GRACE AND HOSPITALITY IN MIND**

Having just completed a full refitting in the winter of 2019/2020, Elegance 82 provides superior luxury thanks to its state-of-the-art functionality and demure style.

The vessel's spacious flybridge is a fantastic platform for lounging and watching the Mediterranean go by, while the panoramic helm allows you to experience the craft's exhilarating performance across the water.

Both areas lend themselves incredibly well for a spot of alfresco dining, and can hold up to 6 guests for whom there are three spacious guest cabins, all of which come with ensuite facilities.

As this is a craft that has been designed with high-end hospitality in mind, there are crew quarters which are fully equipped with ensuite cabins for up to four crew members. The interior is good enough to be your second home, with a warm and cosy living-room ambience throughout for evenings spent onboard.