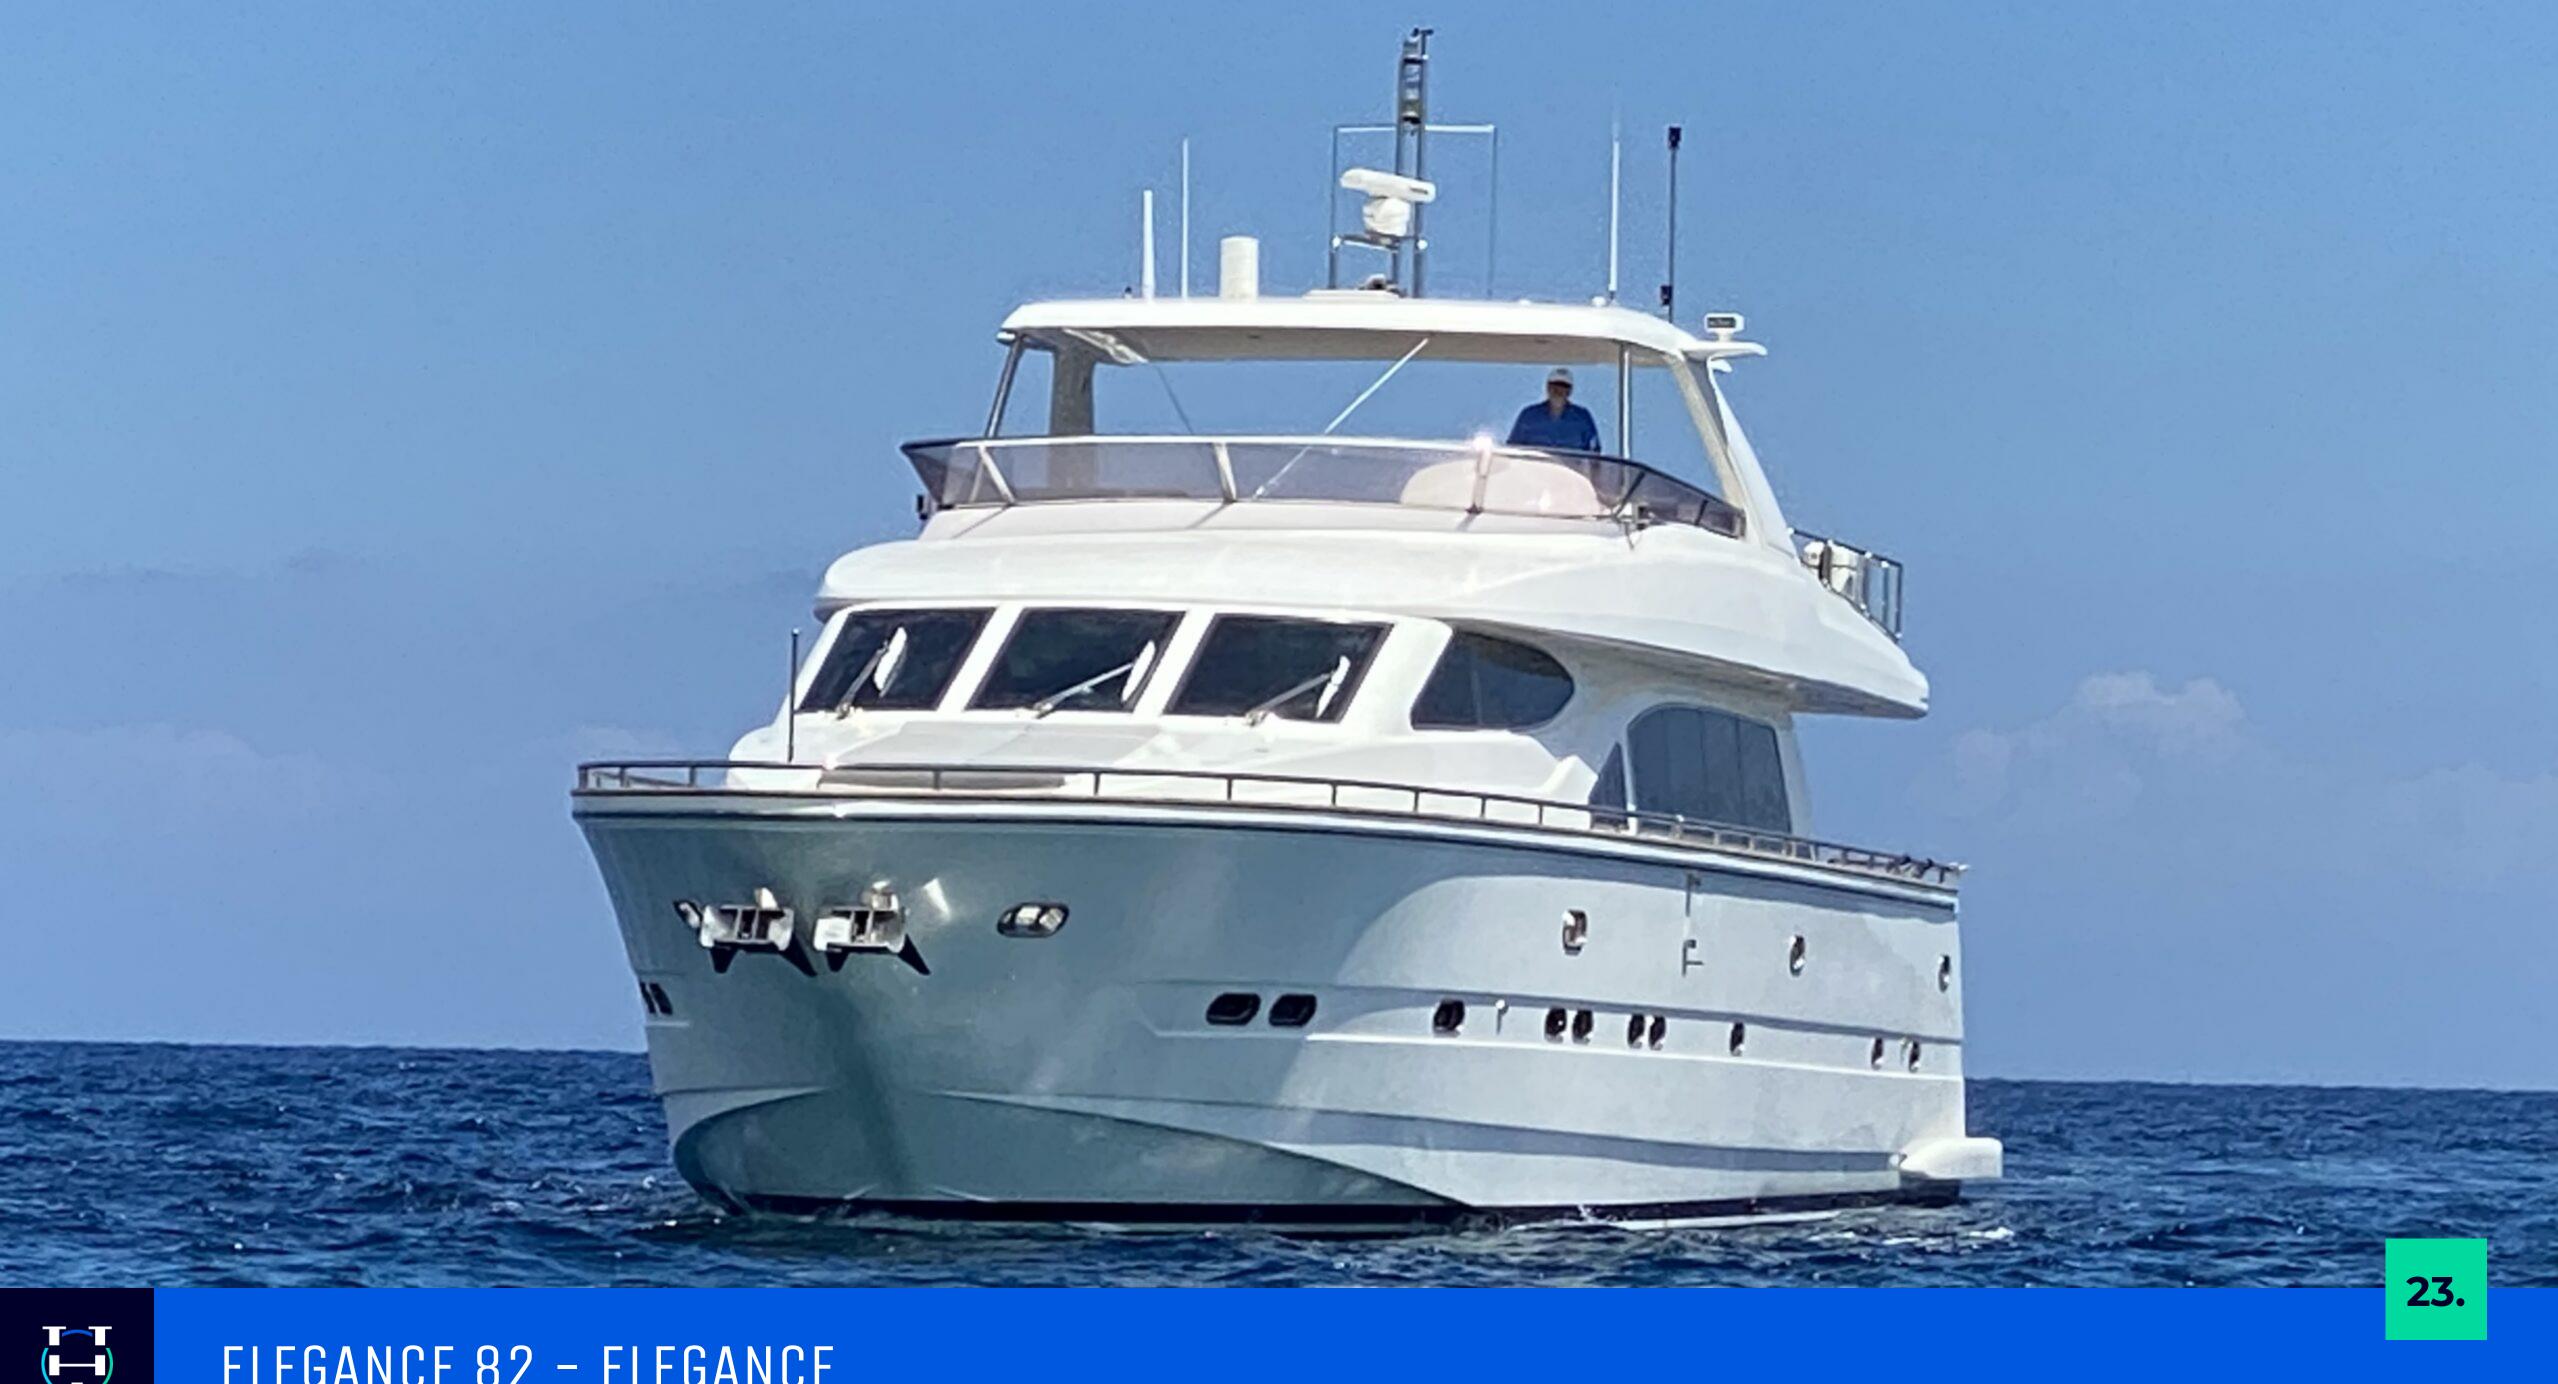

#### **DESIGNED WITH GRACE AND HOSPITALITY IN MIND**

Having just completed a full refitting in the winter of 2019/2020, Elegance 82 provides superior luxury thanks to its state-of-the-art functionality and demure style.

The vessel's spacious flybridge is a fantastic platform for lounging and watching the Mediterranean go by, while the panoramic helm allows you to experience the craft's exhilarating performance across the water.

Both areas lend themselves incredibly well for a spot of alfresco dining, and can hold up to 6 guests for whom there are three spacious guest cabins, all of which come with ensuite facilities.

As this is a craft that has been designed with high-end hospitality in mind, there are crew quarters which are fully equipped with ensuite cabins for up to four crew members. The interior is good enough to be your second home, with a warm and cosy living-room ambience throughout for evenings spent onboard.