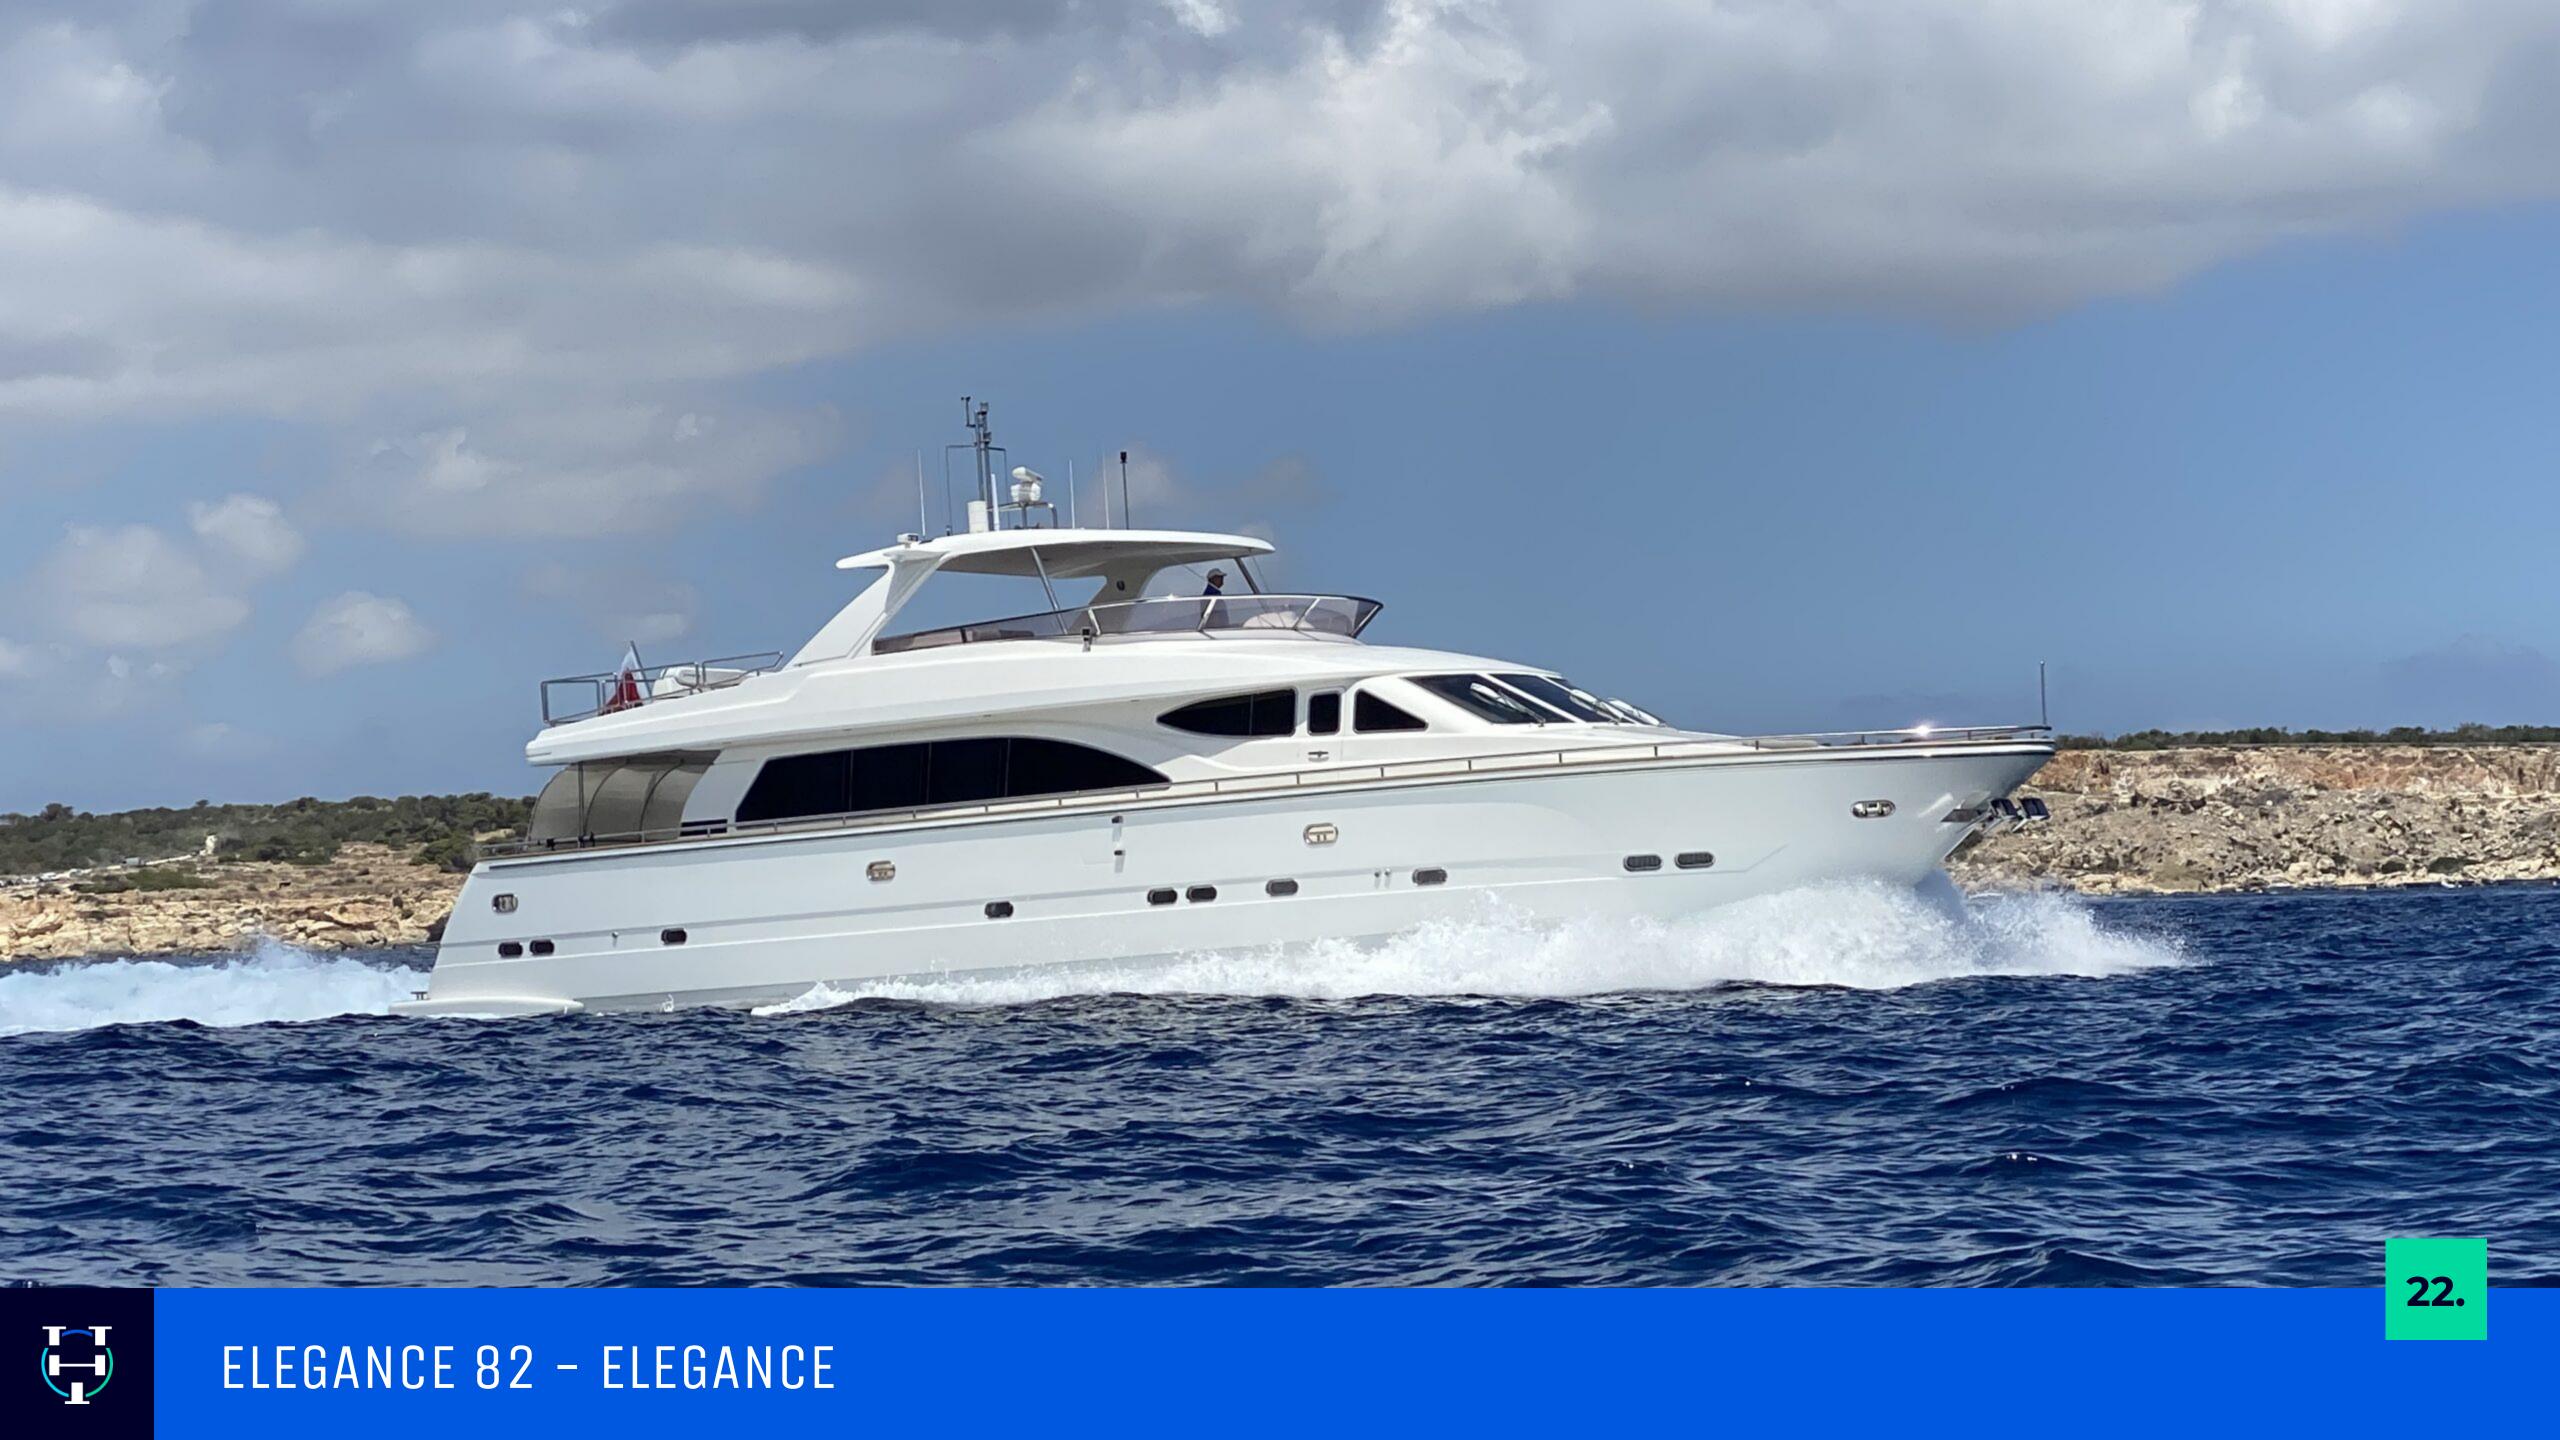

#### **DESIGNED WITH GRACE AND HOSPITALITY IN MIND**

Having just completed a full refitting in the winter of 2019/2020, Elegance 82 provides superior luxury thanks to its state-of-the-art functionality and demure style.

The vessel's spacious flybridge is a fantastic platform for lounging and watching the Mediterranean go by, while the panoramic helm allows you to experience the craft's exhilarating performance across the water.

Both areas lend themselves incredibly well for a spot of alfresco dining, and can hold up to 6 guests for whom there are three spacious guest cabins, all of which come with ensuite facilities.

As this is a craft that has been designed with high-end hospitality in mind, there are crew quarters which are fully equipped with ensuite cabins for up to four crew members. The interior is good enough to be your second home, with a warm and cosy living-room ambience throughout for evenings spent onboard.